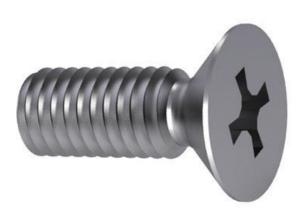

## Machine screw flat countersunk UNC asme B18.6.3 ASME B18.6.3 Stainless steel A2 (AISI 304/18-8) 3/8-16X1.1/4

| Article number | U51300.037.0125 |
|----------------|-----------------|
| Brand          | -               |
| UBB            | 500625045066    |
| UNSPSC         | 31161504        |
| EAN            | 8715492971555   |
| PKG. of 1      | Full Box Only   |

#### **Technical Parameters**

| Diameter           | 3/8 Inch                                                                                                                                                                                                                                                                   | ASME | B18 |
|--------------------|----------------------------------------------------------------------------------------------------------------------------------------------------------------------------------------------------------------------------------------------------------------------------|------|-----|
| Length             | 1.1/4 Inch                                                                                                                                                                                                                                                                 |      |     |
| Driving features   | Phillips                                                                                                                                                                                                                                                                   |      |     |
| Head shape         | Countersunk head                                                                                                                                                                                                                                                           |      |     |
| Material           | Stainless steel                                                                                                                                                                                                                                                            |      |     |
| Material technical | ASTM F837 304                                                                                                                                                                                                                                                              |      |     |
| Thread direction   | Right                                                                                                                                                                                                                                                                      |      |     |
| Thread             | Unified National<br>Coarse                                                                                                                                                                                                                                                 |      |     |
| Threads per inch   | 16                                                                                                                                                                                                                                                                         |      |     |
| Info               | Screws with<br>diameter $\leq$ No.5 and<br>length $\leq$ 1.1/8 inch<br>are fully threaded,<br>longer screws are<br>threaded 1 inch<br>min.Screws with<br>diameter No.5 and<br>length $\leq$ 2 inch are<br>fully threaded, longer<br>screws are threaded<br>1.1/2 inch min. |      |     |