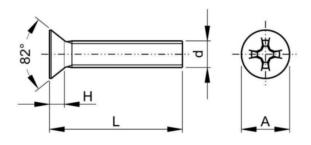

#### **Technical Drawing**

| A (max.) | А | (max.) |
|----------|---|--------|
|----------|---|--------|

| H (max.)         | 0.23 |
|------------------|------|
| No. cross recess | 4    |
|                  | -    |