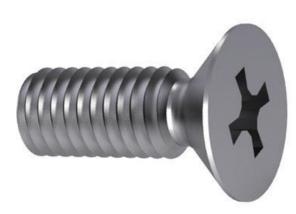

## Machine screw flat countersunk UNC asme B18.6.3 ASME B18.6.3 Stainless steel A2 (AISI 304/18-8) 5/16-18X4.

| Article number | U51300.031.0400 |
|----------------|-----------------|
| Brand          | -               |
| UBB            | 500625044721    |
| UNSPSC         | 31161504        |
| EAN            | 8715492971524   |
| PKG. of 1      | Full Box Only   |

**Standards** 

| Diameter           | 5/16 Inch                                                                                                                                                                                                                                                                  | ASME |
|--------------------|----------------------------------------------------------------------------------------------------------------------------------------------------------------------------------------------------------------------------------------------------------------------------|------|
| Length             | 4 Inch                                                                                                                                                                                                                                                                     |      |
| Driving features   | Phillips                                                                                                                                                                                                                                                                   |      |
| Head shape         | Countersunk head                                                                                                                                                                                                                                                           |      |
| Material           | Stainless steel                                                                                                                                                                                                                                                            |      |
| Material technical | ASTM F837 304                                                                                                                                                                                                                                                              |      |
| Thread direction   | Right                                                                                                                                                                                                                                                                      |      |
| Thread             | Unified National<br>Coarse                                                                                                                                                                                                                                                 |      |
| Threads per inch   | 18                                                                                                                                                                                                                                                                         |      |
| Info               | Screws with<br>diameter $\leq$ No.5 and<br>length $\leq$ 1.1/8 inch<br>are fully threaded,<br>longer screws are<br>threaded 1 inch<br>min.Screws with<br>diameter No.5 and<br>length $\leq$ 2 inch are<br>fully threaded, longer<br>screws are threaded<br>1.1/2 inch min. |      |