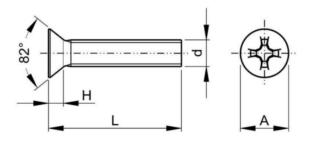

## **Technical Drawing**

A (max.)

| H (max.)         | 0.191 |
|------------------|-------|
| No. cross recess | 4     |
|                  | -     |