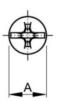

screws are threaded

1.1/2 inch min.

B18.6.3

| A (max.)            | 0.309 |  |
|---------------------|-------|--|
| H (max.) B O R 0.12 |       |  |
| J (max.)            | 0.054 |  |
| No. cross recess    | 2     |  |
| T (max.)            | 0.077 |  |