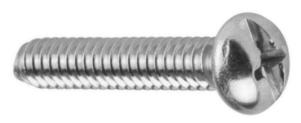

## Machine screw round hd slt/ ph comb UNC asme B18.6.3 ASME B18.6.3 Low carbon steel Zinc plated #8-32X3 Inch

| Article number | U24212.016.0300 |
|----------------|-----------------|
| Brand          | -               |
| UBB            | 500624924212    |
| UNSPSC         | 31161504        |
| EAN            | 8717077799745   |
| PKG. of 1      | Full Box Only   |

## **Standards**

ASME

| Diameter          | NO.8                                                                                                                                                                                   |
|-------------------|----------------------------------------------------------------------------------------------------------------------------------------------------------------------------------------|
| Length            | 3 Inch                                                                                                                                                                                 |
| Driving features  | Slotted/Phillips<br>Combination                                                                                                                                                        |
| Head shape        | Round head                                                                                                                                                                             |
| Material          | Low carbon steel                                                                                                                                                                       |
| Thread direction  | Right                                                                                                                                                                                  |
| Surface treatment | Zinc plated                                                                                                                                                                            |
| Thread            | Unified National<br>Coarse                                                                                                                                                             |
| Threads per inch  | 32                                                                                                                                                                                     |
| Info              | Screws with diameter ≤ No.5 and length ≤ 1.1/8 inch are fully threaded, longer screws are threaded 1 inch min.Screws with diameter No.5 and length ≤ 2 inch are fully threaded, longer |