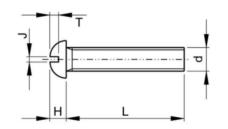

## **Standards**

ASME

| Diameter          | NO.8                                                                                                                                                                                   |
|-------------------|----------------------------------------------------------------------------------------------------------------------------------------------------------------------------------------|
| Length            | 3 Inch                                                                                                                                                                                 |
| Driving features  | Slotted/Phillips<br>Combination                                                                                                                                                        |
| Head shape        | Round head                                                                                                                                                                             |
| Material          | Low carbon steel                                                                                                                                                                       |
| Thread direction  | Right                                                                                                                                                                                  |
| Surface treatment | Zinc plated                                                                                                                                                                            |
| Thread            | Unified National<br>Coarse                                                                                                                                                             |
| Threads per inch  | 32                                                                                                                                                                                     |
| Info              | Screws with diameter ≤ No.5 and length ≤ 1.1/8 inch are fully threaded, longer screws are threaded 1 inch min.Screws with diameter No.5 and length ≤ 2 inch are fully threaded, longer |

screws are threaded

1.1/2 inch min.

B18.6.3

| A (max.)            | 0.309 |  |
|---------------------|-------|--|
| H (max.) B O R 0.12 |       |  |
| J (max.)            | 0.054 |  |
| No. cross recess    | 2     |  |
| T (max.)            | 0.077 |  |