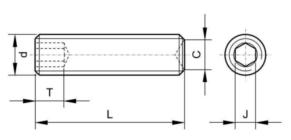

### **Technical Specification**

| C (max.)         | 0.172   |
|------------------|---------|
| J                | 0.15625 |
| T (min.)         | 0.156   |
| Threads per inch | 24      |

## **Technical Drawing**