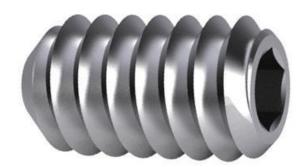

# Hexagon socket set screw with cup point UNF ASME B18.3 Alloy steel ASTM F912 Plain 5/16-24X3/8

| Article number | U07852.031.0037 |
|----------------|-----------------|
| Brand          | -               |
| UBB            | 500624390836    |
| UNSPSC         | 31161518        |
| EAN            | 8717077374300   |
| PKG. of 100    | Full Box Only   |

## Standards ASME

| Diameter           | 5/16 Inch                                                                                                                                                  | 1 |
|--------------------|------------------------------------------------------------------------------------------------------------------------------------------------------------|---|
| Length             | 3/8 Inch                                                                                                                                                   |   |
| Driving features   | Hexagon socket                                                                                                                                             |   |
| Material           | Alloy steel                                                                                                                                                |   |
| Material technical | ASTM F912                                                                                                                                                  |   |
| Thread direction   | Right                                                                                                                                                      |   |
| Point              | Cup                                                                                                                                                        |   |
| Surface treatment  | Plain                                                                                                                                                      |   |
| Thread             | Unified National Fine                                                                                                                                      |   |
| Info               | All dimensions in<br>above table are in<br>inches. These set<br>screws are designed<br>for pressure loads<br>and are not suitable<br>for tensile- or shear |   |