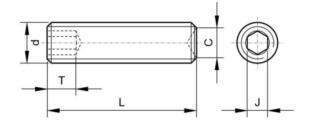

#### Technical Specification Technical Drawing

| C (max.)         | 0.172   |
|------------------|---------|
| J                | 0.15625 |
| T (min.)         | 0.156   |
| Threads per inch | 24      |