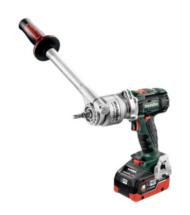

## Metabo Cordless Drill driver BS 18 LTXBLQI PWRX3

| Article number | 9S462684      |
|----------------|---------------|
| Brand          | -             |
| UBB            | 500658486526  |
| UNSPSC         | 27112700      |
| EAN            | 4007430298751 |
| PKG. of 1      | Full Box Only |