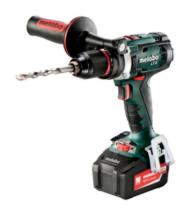

## **Metabo Cordless Drill driver BS 18 LTX IMPULS**

| Article number | 9N620081      |
|----------------|---------------|
| Brand          | -             |
| UBB            | 500658481733  |
| UNSPSC         | 27112700      |
| EAN            | 4007430238948 |
| PKG. of 1      | Full Box Only |