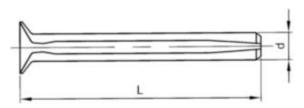

#### **Technical Parameters**

| Diameter          | 6 mm                                                                                                                                                                       |
|-------------------|----------------------------------------------------------------------------------------------------------------------------------------------------------------------------|
| Length            | 30 mm                                                                                                                                                                      |
| Material          | Steel                                                                                                                                                                      |
| Surface treatment | Zinc plated                                                                                                                                                                |
| Type no.          | FNH                                                                                                                                                                        |
| Info              | Drill depth (min.)<br>for through<br>fixing.Allowable<br>loads in kN are valid<br>for non-structural<br>applications.Required<br>safety factors are<br>taken into account. |

## **Technical Specification**

| Concrete ≥ C20/25               | 0.5     |
|---------------------------------|---------|
| D (mm)                          | 6       |
| Drill depth (min.)              | 40      |
| Drill ø                         | 6       |
| Effective anchorage depth (hef) | 30      |
| L (mm)                          | 30      |
| Туре                            | FNH6/30 |
|                                 |         |

### **Technical Drawing**

Standards