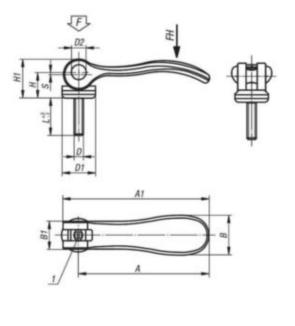

## **Technical Specification**

| -                 |      |
|-------------------|------|
| A                 | 36.2 |
| A1                | 41.7 |
| В                 | 14.4 |
| B1                | 11.5 |
| Hand force FH (N) | 90   |
| D                 | 3    |
| D1                | 12   |
| D2                | 6    |
| F                 | 1    |
| Н                 | 9    |
| H1                | 13   |
| L                 | 15   |
| S                 | 1    |

### **Technical Drawing**