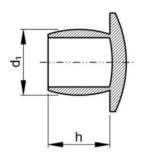

## **Technical Specification**

| d1     | 2.1 |
|--------|-----|
| d2     | 3.5 |
| D (mm) | 2.1 |
| h      | 7   |

## **Technical Drawing**