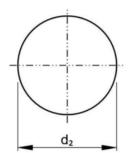

## **Technical Specification**

| d1     | 2.1 |
|--------|-----|
| d2     | 3.5 |
| D (mm) | 2.1 |
| h      | 7   |

## **Technical Drawing**