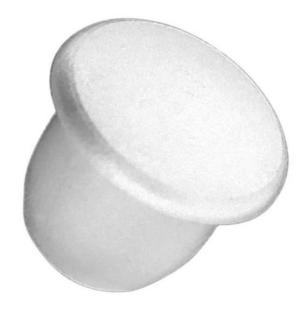

# Cover plug Plastic Polyethylene 2,1X7

| Article number | 56780.021.001 |
|----------------|---------------|
| Brand          | -             |
| UBB            | 950356249728  |
| UNSPSC         | 31162806      |
| EAN            | 8715492865724 |
| PKG. of 1      | Full Box Only |

#### **Standards**

| Diameter           | 2.1 mm                                                                                                                                                                                                                                                                                         |
|--------------------|------------------------------------------------------------------------------------------------------------------------------------------------------------------------------------------------------------------------------------------------------------------------------------------------|
| Material           | Plastic                                                                                                                                                                                                                                                                                        |
| Material technical | Polyethylene                                                                                                                                                                                                                                                                                   |
| Info               | The types 23X19,3, 24X12,8, 34X20 and 85X18 have a straight, flat head. Accurate cylindrical plug with a good sealing. For sealing of temporary drill holes or screwthread holes but also for lengthly protection. Great clampability, therefore utmost reliable also in difficult situations. |