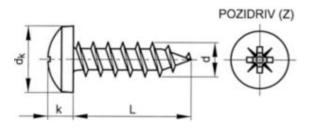

#### **Technical Specification**

| D (mm)           | 3.5 |
|------------------|-----|
| dk (max.)        | 6.9 |
| k (max.)         | 2.6 |
| L (mm)           | 30  |
| No. cross recess | 2   |

### **Technical Drawing**