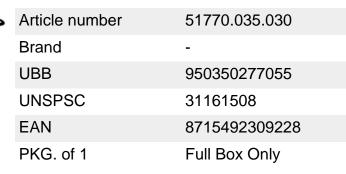

## Cross recessed raised cheese head screw for chipboard Pozidriv Stainless steel A2 3,5X30MM