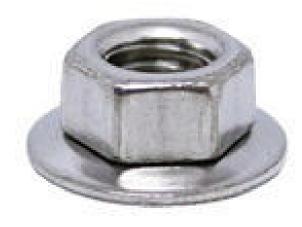

# COMBY Hexagon nut with captive conical washer Stainless steel A2 M6

| Article number | 51112.060.018 |
|----------------|---------------|
| Brand          | -             |
| UBB            | 500634589187  |
| UNSPSC         | 31162400      |
| EAN            | 8715494558181 |
| PKG. of 1      | Full Box Only |