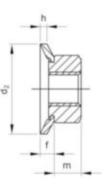

### **Technical Specification**

| d-D | M6  |
|-----|-----|
| d2  | 18  |
| f   | 1.7 |
| h   | 1.5 |
| m   | 5   |
| Р   | 1   |
| S   | 10  |

### **Technical Drawing**