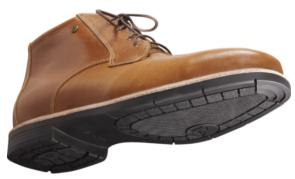

## Emma Safety shoes High 162090 D 42 S3

| Article number | 4T777956      |
|----------------|---------------|
| Brand          | -             |
| UBB            | 500633070320  |
| UNSPSC         | 46181605      |
| EAN            | 8715316104367 |
| PKG. of 1      | Full Box Only |

## **Technical Parameters**

| Type of closure                                            | Laces   |
|------------------------------------------------------------|---------|
| Shoe size                                                  | 42      |
| ESD tested                                                 | Yes     |
| Anti-bacterial model                                       | Yes     |
| Sole material                                              | Other   |
| Material of upper part                                     | Leather |
| Inner lining                                               | Yes     |
| With safety toecap                                         | Yes     |
| Material safety toe                                        | Steel   |
| Material lining                                            | Other   |
| With midsole                                               | Yes     |
| Material midsole                                           | Plastic |
| Safety category<br>footwear according<br>to ISO 20345:2011 | s3      |
| Antistatic                                                 | Yes     |