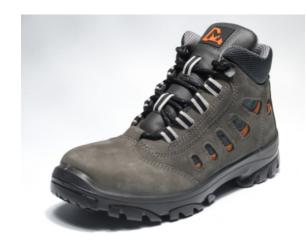

# Emma Safety shoes High 760546 D 38 S3

| Article number | 4H756572      |
|----------------|---------------|
| Brand          | -             |
| UBB            | 500512833285  |
| UNSPSC         | 46181605      |
| EAN            | 8715316074745 |
| PKG. of 1      | Full Box Only |

#### Type of closure Laces Shoe size 38 Anti-bacterial model Yes Sole material Other Leather Material of upper part Inner lining Yes With safety toecap Yes Material safety toe Steel Material lining Other With midsole Yes Plastic Material midsole Safety category s3 footwear according to ISO 20345:2011 Antistatic Yes