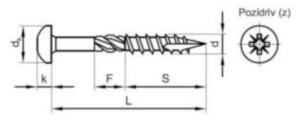

## **Technical Specification**

| D (mm)           | 3   |
|------------------|-----|
| dk               | 6   |
| F                | 0   |
| k                | 2.4 |
| L (mm)           | 12  |
| No. cross recess | 1   |
| S                | 9   |

#### **Technical Drawing**