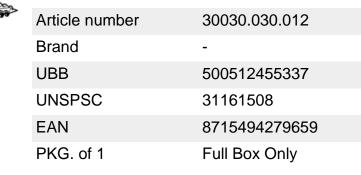

# MAXXFAST Universal woodscrew cross recessed raised cheese head Steel Zinc plated yellow passivated 3X12MM (9)

### **Technical Parameters**

| Diameter          | 3 mm                                                                                                                                                   |
|-------------------|--------------------------------------------------------------------------------------------------------------------------------------------------------|
| Length            | 12 mm                                                                                                                                                  |
| Driving features  | Pozidriv                                                                                                                                               |
| Head shape        | Raised cheese head                                                                                                                                     |
| Material          | Steel                                                                                                                                                  |
| Surface treatment | Zinc plated yellow<br>passivated                                                                                                                       |
| Info              | Full boxes only.F<br>= 9mm only if $L \ge$<br>40mm.Diameters<br>3 and 3,5 are unfit<br>for structural timber<br>joints and therefore<br>not CE marked. |