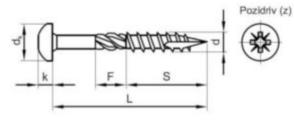

## **Technical Specification**

| D (mm)           | 5   |
|------------------|-----|
| dk               | 10  |
| F                | 0   |
| k                | 3.6 |
| L (mm)           | 30  |
| No. cross recess | 2   |
| S                | 26  |

#### **Technical Drawing**