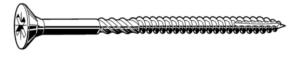

## MAXXFAST Universal woodscrew cross recessed countersunk head Steel Zinc plated yellow passivated 6X60MM (45)

| Article number | 30005.060.060 |
|----------------|---------------|
| Brand          | -             |
| UBB            | 500512203380  |
| UNSPSC         | 31161508      |
| EAN            | 8715494285032 |
| PKG. of 1      | Full Box Only |

#### **Technical Parameters**

| Driving features  | Pozidriv                                                                                                                         |
|-------------------|----------------------------------------------------------------------------------------------------------------------------------|
| Head shape        | Countersunk head                                                                                                                 |
| Material          | Steel                                                                                                                            |
| Surface treatment | Zinc plated yellow passivated                                                                                                    |
| Info              | Full boxes only.F = 9mm only if L ≥ 40mm.Diameters 3 and 3,5 are unfit for structural timber joints and therefore not CE marked. |