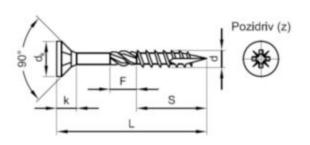

#### **Technical Parameters**

| Driving features  | Pozidriv                                                                                                                         |
|-------------------|----------------------------------------------------------------------------------------------------------------------------------|
| Head shape        | Countersunk head                                                                                                                 |
| Material          | Steel                                                                                                                            |
| Surface treatment | Zinc plated yellow passivated                                                                                                    |
| Info              | Full boxes only.F = 9mm only if L ≥ 40mm.Diameters 3 and 3,5 are unfit for structural timber joints and therefore not CE marked. |

### **Technical Drawing**