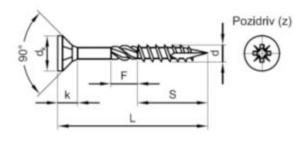

### **Technical Specification**

| D (mm)           | 4   |
|------------------|-----|
| dk               | 8   |
| F                | 0   |
| k                | 4.5 |
| L (mm)           | 16  |
| No. cross recess | 2   |
| S                | 11  |
|                  |     |

## **Technical Drawing**