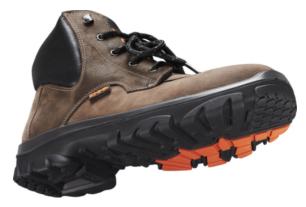

## Emma Safety shoes High High 538846 D 41 S3

| Article number | 2Q713387      |
|----------------|---------------|
| Brand          | -             |
| UBB            | 500632988845  |
| UNSPSC         | 46181605      |
| EAN            | 8715316080067 |
| PKG, of 1      | Full Box Only |