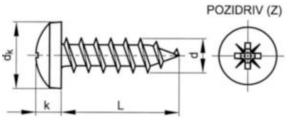

## **Technical Specification**

| D (mm)           | 5   |
|------------------|-----|
| dk (max.)        | 9.6 |
| k (max.)         | 3.4 |
| L (mm)           | 40  |
| No. cross recess | 2   |

# Technical Drawing