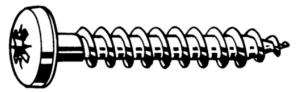

# Cross recessed raised cheese head screw for chipboard Pozidriv Steel Zinc plated 5X40MM

| Article number | 29340.050.040 |
|----------------|---------------|
| Brand          | -             |
| UBB            | 950350041758  |
| UNSPSC         | 31161508      |
| EAN            | 8715492956187 |
| PKG. of 1      | Full Box Only |

#### **Technical Parameters**

| Diameter          | 5 mm                                                                                                                                                      |
|-------------------|-----------------------------------------------------------------------------------------------------------------------------------------------------------|
| Length            | 40 mm                                                                                                                                                     |
| Driving features  | Pozidriv                                                                                                                                                  |
| Head shape        | Raised cheese head                                                                                                                                        |
| Material          | Steel                                                                                                                                                     |
| Surface treatment | Zinc plated                                                                                                                                               |
| Info              | All dimensions are guide values and may deviate dependent on the manufacturer. Warning electroplating of these products may cause hydrogen embrittlement. |