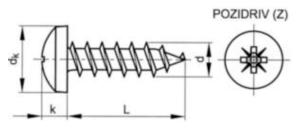

## **Technical Drawing**

#### **Technical Parameters**

| Diameter          | 5 mm                                                                                                                                                                              |
|-------------------|-----------------------------------------------------------------------------------------------------------------------------------------------------------------------------------|
| Length            | 30 mm                                                                                                                                                                             |
| Driving features  | Pozidriv                                                                                                                                                                          |
| Head shape        | Raised cheese head                                                                                                                                                                |
| Material          | Steel                                                                                                                                                                             |
| Surface treatment | Zinc plated                                                                                                                                                                       |
| Info              | All dimensions<br>are guide values<br>and may deviate<br>dependent on the<br>manufacturer.Warning:<br>electroplating of<br>these products may<br>cause hydrogen<br>embrittlement. |