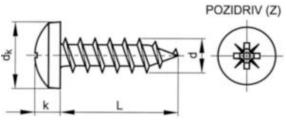

#### **Technical Specification**

| D (mm)           | 5   |
|------------------|-----|
| dk (max.)        | 9.6 |
| k (max.)         | 3.4 |
| L (mm)           | 25  |
| No. cross recess | 2   |

## Technical Drawing