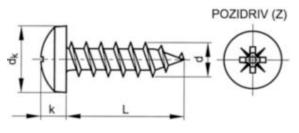

### **Technical Drawing**

#### **Technical Parameters**

| Diameter          | 5 mm                                                                                                                                                                              |
|-------------------|-----------------------------------------------------------------------------------------------------------------------------------------------------------------------------------|
| Length            | 20 mm                                                                                                                                                                             |
| Driving features  | Pozidriv                                                                                                                                                                          |
| Head shape        | Raised cheese head                                                                                                                                                                |
| Material          | Steel                                                                                                                                                                             |
| Surface treatment | Zinc plated                                                                                                                                                                       |
| Info              | All dimensions<br>are guide values<br>and may deviate<br>dependent on the<br>manufacturer.Warning:<br>electroplating of<br>these products may<br>cause hydrogen<br>embrittlement. |