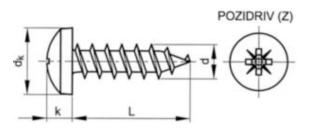

### **Technical Specification**

| D (mm)           | 5   |
|------------------|-----|
| dk (max.)        | 9.6 |
| k (max.)         | 3.4 |
| L (mm)           | 16  |
| No. cross recess | 2   |

### **Technical Drawing**