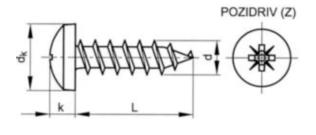

## **Technical Specification**

| D (mm)           | 3.5 |
|------------------|-----|
| dk (max.)        | 6.9 |
| k (max.)         | 2.6 |
| L (mm)           | 25  |
| No. cross recess | 2   |

## **Technical Drawing**