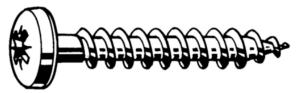

# Cross recessed raised cheese head screw for chipboard Pozidriv Steel Zinc plated 3,5X25MM

| Article number | 29340.035.025 |
|----------------|---------------|
| Brand          | -             |
| UBB            | 950350039380  |
| UNSPSC         | 31161508      |
| EAN            | 8715492955876 |
| PKG. of 1      | Full Box Only |

#### **Technical Parameters**

| Diameter          | 3.5 mm                                                                                                                                                    |
|-------------------|-----------------------------------------------------------------------------------------------------------------------------------------------------------|
| Length            | 25 mm                                                                                                                                                     |
| Driving features  | Pozidriv                                                                                                                                                  |
| Head shape        | Raised cheese head                                                                                                                                        |
| Material          | Steel                                                                                                                                                     |
| Surface treatment | Zinc plated                                                                                                                                               |
| Info              | All dimensions are guide values and may deviate dependent on the manufacturer. Warning electroplating of these products may cause hydrogen embrittlement. |