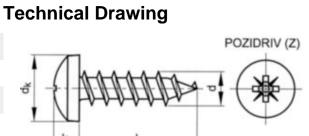

## **Technical Specification**

| D (mm)           | 3   |
|------------------|-----|
| dk (max.)        | 5.9 |
| k (max.)         | 2.2 |
| L (mm)           | 25  |
| No. cross recess | 1   |