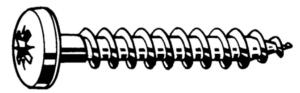

# Cross recessed raised cheese head screw for chipboard Pozidriv Steel Zinc plated 3X25MM

| Article number | 29340.030.025 |
|----------------|---------------|
| Brand          | -             |
| UBB            | 950350038705  |
| UNSPSC         | 31161508      |
| EAN            | 8715492955814 |
| PKG. of 1      | Full Box Only |

#### **Technical Parameters**

| Diameter          | 3 mm                                                                                                                                                      |
|-------------------|-----------------------------------------------------------------------------------------------------------------------------------------------------------|
| Length            | 25 mm                                                                                                                                                     |
| Driving features  | Pozidriv                                                                                                                                                  |
| Head shape        | Raised cheese head                                                                                                                                        |
| Material          | Steel                                                                                                                                                     |
| Surface treatment | Zinc plated                                                                                                                                               |
| Info              | All dimensions are guide values and may deviate dependent on the manufacturer. Warning electroplating of these products may cause hydrogen embrittlement. |