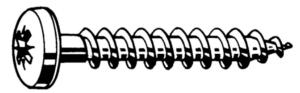

# Cross recessed raised cheese head screw for chipboard Pozidriv Steel Zinc plated 3X20MM

| Article number | 29340.030.020 |
|----------------|---------------|
| Brand          | -             |
| UBB            | 950350038622  |
| UNSPSC         | 31161508      |
| EAN            | 8715492955807 |
| PKG. of 1      | Full Box Only |

#### **Technical Parameters**

| Diameter          | 3 mm                                                                                                                                                      |
|-------------------|-----------------------------------------------------------------------------------------------------------------------------------------------------------|
| Length            | 20 mm                                                                                                                                                     |
| Driving features  | Pozidriv                                                                                                                                                  |
| Head shape        | Raised cheese head                                                                                                                                        |
| Material          | Steel                                                                                                                                                     |
| Surface treatment | Zinc plated                                                                                                                                               |
| Info              | All dimensions are guide values and may deviate dependent on the manufacturer. Warning electroplating of these products may cause hydrogen embrittlement. |