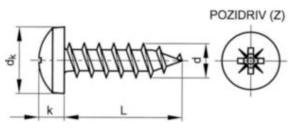

#### **Technical Specification**

| D (mm)           | 3   |
|------------------|-----|
| dk (max.)        | 5.9 |
| k (max.)         | 2.2 |
| L (mm)           | 20  |
| No. cross recess | 1   |

### **Technical Drawing**