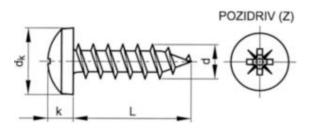

### **Technical Specification**

| D (mm)           | 3   |
|------------------|-----|
| dk (max.)        | 5.9 |
| k (max.)         | 2.2 |
| L (mm)           | 16  |
| No. cross recess | 1   |

### **Technical Drawing**