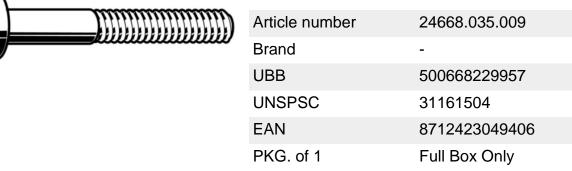

## Machine screw pan head UNC asme B18.6.3 ASME B18.6.3 Steel Zinc plated #6-32X3/8

## **Technical Parameters**

| Diameter                | NO.6                                                                                                                                                                                                                                                                       | ASME                     | B18.6.3 |
|-------------------------|----------------------------------------------------------------------------------------------------------------------------------------------------------------------------------------------------------------------------------------------------------------------------|--------------------------|---------|
| Length                  | 3/8 Inch                                                                                                                                                                                                                                                                   |                          |         |
| Driving features        | Pozidriv                                                                                                                                                                                                                                                                   |                          |         |
| Head shape              | Pan head                                                                                                                                                                                                                                                                   |                          |         |
| Material                | Low carbon steel                                                                                                                                                                                                                                                           |                          |         |
| Thread direction        | Right                                                                                                                                                                                                                                                                      |                          |         |
| Surface treatment       | Zinc plated                                                                                                                                                                                                                                                                |                          |         |
| Thread                  | Unified National<br>Coarse                                                                                                                                                                                                                                                 |                          |         |
| Threads per inch        | 32                                                                                                                                                                                                                                                                         |                          |         |
| Info                    | Screws with<br>diameter $\leq$ No.5 and<br>length $\leq$ 1.1/8 inch<br>are fully threaded,<br>longer screws are<br>threaded 1 inch<br>min.Screws with<br>diameter No.5 and<br>length $\leq$ 2 inch are<br>fully threaded, longer<br>screws are threaded<br>1.1/2 inch min. |                          |         |
| Technical Specification |                                                                                                                                                                                                                                                                            | <b>Technical Drawing</b> | g       |