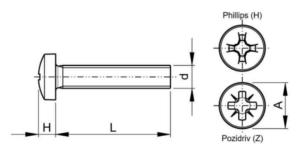

## **Technical Parameters**

| Diameter                | NO.6                                                                                                                                                                                                                                                                       | ASME                     | B18.6.3 |
|-------------------------|----------------------------------------------------------------------------------------------------------------------------------------------------------------------------------------------------------------------------------------------------------------------------|--------------------------|---------|
| Length                  | 3/8 Inch                                                                                                                                                                                                                                                                   |                          |         |
| Driving features        | Pozidriv                                                                                                                                                                                                                                                                   |                          |         |
| Head shape              | Pan head                                                                                                                                                                                                                                                                   |                          |         |
| Material                | Low carbon steel                                                                                                                                                                                                                                                           |                          |         |
| Thread direction        | Right                                                                                                                                                                                                                                                                      |                          |         |
| Surface treatment       | Zinc plated                                                                                                                                                                                                                                                                |                          |         |
| Thread                  | Unified National<br>Coarse                                                                                                                                                                                                                                                 |                          |         |
| Threads per inch        | 32                                                                                                                                                                                                                                                                         |                          |         |
| Info                    | Screws with<br>diameter $\leq$ No.5 and<br>length $\leq$ 1.1/8 inch<br>are fully threaded,<br>longer screws are<br>threaded 1 inch<br>min.Screws with<br>diameter No.5 and<br>length $\leq$ 2 inch are<br>fully threaded, longer<br>screws are threaded<br>1.1/2 inch min. |                          |         |
| Technical Specification |                                                                                                                                                                                                                                                                            | <b>Technical Drawing</b> | g       |

|          | - |       |
|----------|---|-------|
| A (max.) |   | 0.27  |
| H (max.) |   | 0.097 |