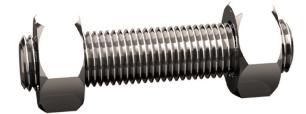

# Studbolt with 2 heavy hexagon nuts ASME B16.5/ B18.2.2 Stainless steel ASTM A193 - ASTM A194 Gr.B8M CI.2 - Gr.8M 1.1/2X310 (12.1/4)

| Article number | 22539.381.311 |
|----------------|---------------|
| Brand          | -             |
| UBB            | 500578162793  |
| UNSPSC         | 31161619      |
| EAN            | 8715494307024 |
| PKG. of 1      | Full Box Only |