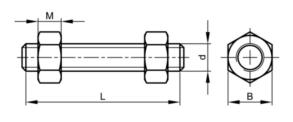

### **Technical Specification**

**Technical Drawing** 

| L (mm) | 310  |
|--------|------|
| Μ      | 37.3 |
|        |      |