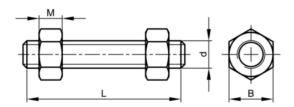

## **Technical Parameters**

**Technical Specification** 

2.1875

В

## **Standards**

| Diameter           | 1.3/8 Inch                                                                                                                                                                                                       | ASTM | A193/A194     |
|--------------------|------------------------------------------------------------------------------------------------------------------------------------------------------------------------------------------------------------------|------|---------------|
| Length             | 260 mm                                                                                                                                                                                                           | ASME | B16.5/B18.2.2 |
| Class              | Gr.B8M Cl.2 - Gr.8M                                                                                                                                                                                              | BS   | ≈4882         |
| Material           | Stainless steel                                                                                                                                                                                                  |      |               |
| Material technical | ASTM A193 - ASTM<br>A194                                                                                                                                                                                         |      |               |
| Thread direction   | Right                                                                                                                                                                                                            |      |               |
| Thread             | 8 Unified National                                                                                                                                                                                               |      |               |
| Threads per inch   | 8                                                                                                                                                                                                                |      |               |
| Info               | Tolerances of the total length of the studbolts according to ASME B16.5 Table C-3L is the nominal length of the studbolt, measured from the first to the last full thread and thus excluding the chamfered ends. |      |               |

**Technical Drawing** 

L (mm) 260 M 34.1