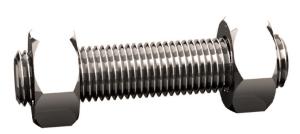

## Studbolt with 2 heavy hexagon nuts ASME B16.5/ B18.2.2 Stainless steel ASTM A193 - ASTM A194 Gr.B8M Cl.2 - Gr.8M 1.3/8X260 (10.1/4)

| Article number | 22539.349.260 |  |
|----------------|---------------|--|
| Brand          | -             |  |
| UBB            | 500578153701  |  |
| UNSPSC         | 31161619      |  |
| EAN            | 8715494326858 |  |
| PKG. of 1      | Full Box Only |  |