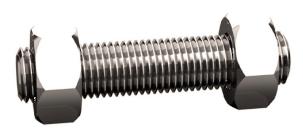

## Studbolt with 2 heavy hexagon nuts ASME B16.5/ B18.2.2 Stainless steel ASTM A193 - ASTM A194 Gr.B8M Cl.2 - Gr.8M 1.3/8X140 (5.1/2)

| Article number | 22539.349.139 |
|----------------|---------------|
| Brand          | -             |
| UBB            | 500627305310  |
| UNSPSC         | 31161619      |
| EAN            | 8715494535625 |
| PKG. of 1      | Full Box Only |