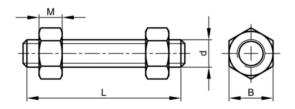

## Standards

| Technical Specification |                                                                                                                                                                                                                                                | Technical Drawin | g             |
|-------------------------|------------------------------------------------------------------------------------------------------------------------------------------------------------------------------------------------------------------------------------------------|------------------|---------------|
| Info                    | Tolerances of the<br>total length of the<br>studbolts according<br>to ASME B16.5<br>Table C-3L is the<br>nominal length of the<br>studbolt, measured<br>from the first to the<br>last full thread and<br>thus excluding the<br>chamfered ends. |                  |               |
| Threads per inch        | 8                                                                                                                                                                                                                                              |                  |               |
| Thread                  | 8 Unified National                                                                                                                                                                                                                             |                  |               |
| Thread direction        | Right                                                                                                                                                                                                                                          |                  |               |
| Material technical      | ASTM A193 - ASTM<br>A194                                                                                                                                                                                                                       |                  |               |
| Material                | Stainless steel                                                                                                                                                                                                                                |                  |               |
| Class                   | Gr.B8M Cl.2 - Gr.8M                                                                                                                                                                                                                            | ASTM             | A193/A194     |
| Length                  | 140 mm                                                                                                                                                                                                                                         | ASME             | B16.5/B18.2.2 |
| Diameter                | 1.3/8 Inch                                                                                                                                                                                                                                     | BS               | ≈4882         |
|                         |                                                                                                                                                                                                                                                |                  |               |

| В      | 2.1875 |
|--------|--------|
| L (mm) | 140    |
| Μ      | 34.1   |