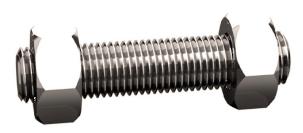

## Studbolt with 2 heavy hexagon nuts ASME B16.5/ B18.2.2 Stainless steel ASTM A193 - ASTM A194 Gr.B8M Cl.2 - Gr.8M 1.3/8X135 (5.1/4)

| Article number | 22539.349.133 |
|----------------|---------------|
| Brand          | -             |
| UBB            | 500627305237  |
| UNSPSC         | 31161619      |
| EAN            | 8715494535618 |
| PKG. of 1      | Full Box Only |