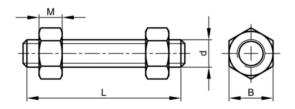

## **Technical Parameters**

Standards

| Diameter                | 1.3/8 Inch                                                                                                                                                                                                                                     | ASME              | B16.5/B18.2.2 |
|-------------------------|------------------------------------------------------------------------------------------------------------------------------------------------------------------------------------------------------------------------------------------------|-------------------|---------------|
| Length                  | 135 mm                                                                                                                                                                                                                                         | ASTM              | A193/A194     |
| Class                   | Gr.B8M Cl.2 - Gr.8M                                                                                                                                                                                                                            | BS                | ≈4882         |
| Material                | Stainless steel                                                                                                                                                                                                                                |                   |               |
| Material technical      | ASTM A193 - ASTM<br>A194                                                                                                                                                                                                                       |                   |               |
| Thread direction        | Right                                                                                                                                                                                                                                          |                   |               |
| Thread                  | 8 Unified National                                                                                                                                                                                                                             |                   |               |
| Threads per inch        | 8                                                                                                                                                                                                                                              |                   |               |
| Info                    | Tolerances of the<br>total length of the<br>studbolts according<br>to ASME B16.5<br>Table C-3L is the<br>nominal length of the<br>studbolt, measured<br>from the first to the<br>last full thread and<br>thus excluding the<br>chamfered ends. |                   |               |
| Technical Specification |                                                                                                                                                                                                                                                | Technical Drawing | g             |
|                         |                                                                                                                                                                                                                                                |                   |               |

| В      | 2.1875 |
|--------|--------|
| L (mm) | 135    |
| Μ      | 34.1   |