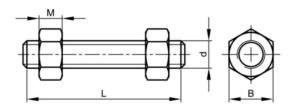

## **Technical Parameters**

Standards

| Diameter           | 7/8 Inch                                                                                                                                                                                                                                       | ASTM             | A193/A194     |
|--------------------|------------------------------------------------------------------------------------------------------------------------------------------------------------------------------------------------------------------------------------------------|------------------|---------------|
| Length             | 85 mm                                                                                                                                                                                                                                          | ASME             | B16.5/B18.2.2 |
| Class              | Gr.B8M Cl.2 - Gr.8M                                                                                                                                                                                                                            | BS               | ≈4882         |
| Material           | Stainless steel                                                                                                                                                                                                                                |                  |               |
| Material technical | ASTM A193 - ASTM<br>A194                                                                                                                                                                                                                       |                  |               |
| Thread direction   | Right                                                                                                                                                                                                                                          |                  |               |
| Thread             | Unified National<br>Coarse                                                                                                                                                                                                                     |                  |               |
| Threads per inch   | 9                                                                                                                                                                                                                                              |                  |               |
| Info               | Tolerances of the<br>total length of the<br>studbolts according<br>to ASME B16.5<br>Table C-3L is the<br>nominal length of the<br>studbolt, measured<br>from the first to the<br>last full thread and<br>thus excluding the<br>chamfered ends. |                  |               |
| Technical Specifie | cation                                                                                                                                                                                                                                         | Technical Drawin | g             |
| В                  | 1.4375                                                                                                                                                                                                                                         |                  |               |
|                    |                                                                                                                                                                                                                                                |                  |               |

L (mm)

85