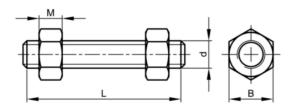

## Standards

| Diameter                | 7/8 Inch                                                                                                                                                                                                                                       | ASTM              | A193/A194     |
|-------------------------|------------------------------------------------------------------------------------------------------------------------------------------------------------------------------------------------------------------------------------------------|-------------------|---------------|
| Length                  | 70 mm                                                                                                                                                                                                                                          | BS                | ≈4882         |
| Class                   | Gr.B8M Cl.2 - Gr.8M                                                                                                                                                                                                                            | ASME              | B16.5/B18.2.2 |
| Material                | Stainless steel                                                                                                                                                                                                                                |                   |               |
| Material technical      | ASTM A193 - ASTM<br>A194                                                                                                                                                                                                                       |                   |               |
| Thread direction        | Right                                                                                                                                                                                                                                          |                   |               |
| Thread                  | Unified National<br>Coarse                                                                                                                                                                                                                     |                   |               |
| Threads per inch        | 9                                                                                                                                                                                                                                              |                   |               |
| Info                    | Tolerances of the<br>total length of the<br>studbolts according<br>to ASME B16.5<br>Table C-3L is the<br>nominal length of the<br>studbolt, measured<br>from the first to the<br>last full thread and<br>thus excluding the<br>chamfered ends. |                   |               |
| Technical Specification |                                                                                                                                                                                                                                                | Technical Drawing |               |
| В                       | 1.4375                                                                                                                                                                                                                                         |                   |               |

L (mm)

70