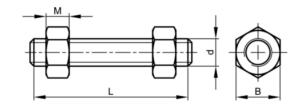

#### **Standards**

| roommour rarame    | ,,,,,,,,,,,,,,,,,,,,,,,,,,,,,,,,,,,,,,,                                                                                                                                                          | Otaridardo |               |
|--------------------|--------------------------------------------------------------------------------------------------------------------------------------------------------------------------------------------------|------------|---------------|
| Diameter           | 3/4 Inch                                                                                                                                                                                         | ASTM       | A193/A194     |
| Length             | 485 mm                                                                                                                                                                                           | ASME       | B16.5/B18.2.2 |
| Class              | Gr.B8M Cl.2 - Gr.8M                                                                                                                                                                              | BS         | <b>≈</b> 4882 |
| Material           | Stainless steel                                                                                                                                                                                  |            |               |
| Material technical | ASTM A193 - ASTM<br>A194                                                                                                                                                                         |            |               |
| Thread direction   | Right                                                                                                                                                                                            |            |               |
| Thread             | Unified National<br>Coarse                                                                                                                                                                       |            |               |
| Threads per inch   | 10                                                                                                                                                                                               |            |               |
| Info               | Tolerances of the total length of the studbolts according to ASME B16.5 Table C-3L is the nominal length of the studbolt, measured from the first to the last full thread and thus excluding the |            |               |

## **Technical Drawing**

| В      | 1.25 |
|--------|------|
| L (mm) | 485  |

chamfered ends.