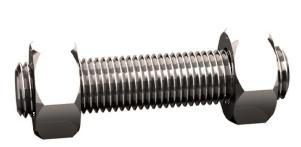

## Studbolt with 2 heavy hexagon nuts ASME B16.5/ B18.2.2 Stainless steel ASTM A193 - ASTM A194 Gr.B8M Cl.2 - Gr.8M 3/4X485 (19)

| Article number | 22538.191.482 |
|----------------|---------------|
| Brand          | -             |
| UBB            | 500578051400  |
| UNSPSC         | 31161619      |
| EAN            | 8715494332897 |
| PKG. of 1      | Full Box Only |