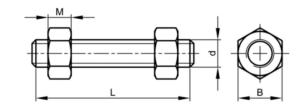

#### **Technical Drawing**

| В      | 2.5625 |
|--------|--------|
| L (mm) | 345    |
| M      | 40.5   |