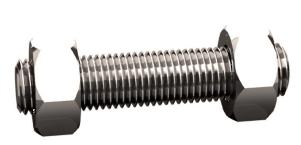

## Studbolt with 2 heavy hexagon nuts ASME B16.5/ B18.2.2 Stainless steel ASTM A193 - ASTM A194 Gr.B8 Cl.2 - Gr.8 1.5/8X345 (13.1/2)

| Article number | 22530.412.342 |
|----------------|---------------|
| Brand          | -             |
| UBB            | 500578561929  |
| UNSPSC         | 31161619      |
| EAN            | 8715494361293 |
| PKG. of 1      | Full Box Only |