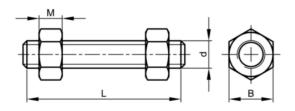

## **Technical Parameters**

Standards

| Diameter                | 7/8 Inch                                                                                                                                                                                                                                       | ASME              | B16.5/B18.2.2 |
|-------------------------|------------------------------------------------------------------------------------------------------------------------------------------------------------------------------------------------------------------------------------------------|-------------------|---------------|
| Length                  | 440 mm                                                                                                                                                                                                                                         | ASTM              | A193/A194     |
| Class                   | Gr.B8 Cl.2 - Gr.8                                                                                                                                                                                                                              | BS                | ≈4882         |
| Material                | Stainless steel                                                                                                                                                                                                                                |                   |               |
| Material techni         | cal ASTM A193 - ASTM<br>A194                                                                                                                                                                                                                   |                   |               |
| Thread direction        | on Right                                                                                                                                                                                                                                       |                   |               |
| Thread                  | Unified National<br>Coarse                                                                                                                                                                                                                     |                   |               |
| Threads per inc         | ch 9                                                                                                                                                                                                                                           |                   |               |
| Info                    | Tolerances of the<br>total length of the<br>studbolts according<br>to ASME B16.5<br>Table C-3L is the<br>nominal length of the<br>studbolt, measured<br>from the first to the<br>last full thread and<br>thus excluding the<br>chamfered ends. |                   |               |
| Technical Specification |                                                                                                                                                                                                                                                | Technical Drawing |               |
| В                       | 1.4375                                                                                                                                                                                                                                         |                   |               |
|                         |                                                                                                                                                                                                                                                |                   |               |

L (mm)

440