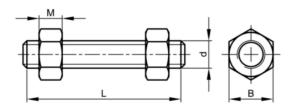

## **Technical Parameters**

Standards

|                         | Diameter           | 7/8 Inch                                                                                                                                                                                                                                       | ASME | B16.5/B18.2.2 |
|-------------------------|--------------------|------------------------------------------------------------------------------------------------------------------------------------------------------------------------------------------------------------------------------------------------|------|---------------|
|                         | Length             | 425 mm                                                                                                                                                                                                                                         | ASTM | A193/A194     |
|                         | Class              | Gr.B8 Cl.2 - Gr.8                                                                                                                                                                                                                              | BS   | ≈4882         |
|                         | Material           | Stainless steel                                                                                                                                                                                                                                |      |               |
|                         | Material technical | ASTM A193 - ASTM<br>A194                                                                                                                                                                                                                       |      |               |
|                         | Thread direction   | Right                                                                                                                                                                                                                                          |      |               |
|                         | Thread             | Unified National<br>Coarse                                                                                                                                                                                                                     |      |               |
|                         | Threads per inch   | 9                                                                                                                                                                                                                                              |      |               |
|                         | Info               | Tolerances of the<br>total length of the<br>studbolts according<br>to ASME B16.5<br>Table C-3L is the<br>nominal length of the<br>studbolt, measured<br>from the first to the<br>last full thread and<br>thus excluding the<br>chamfered ends. |      |               |
| Technical Specification |                    | Technical Drawing                                                                                                                                                                                                                              | g    |               |
|                         | В                  | 1.4375                                                                                                                                                                                                                                         |      |               |
|                         |                    |                                                                                                                                                                                                                                                |      |               |

L (mm)

425