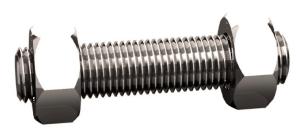

## Studbolt with 2 heavy hexagon nuts ASME B16.5/ B18.2.2 Stainless steel ASTM A193 - ASTM A194 Gr.B8 Cl.2 - Gr.8 7/8X400 (15.3/4)

| Article number | 22529.222.400 |
|----------------|---------------|
| Brand          | -             |
| UBB            | 500578439019  |
| UNSPSC         | 31161619      |
| EAN            | 8715494363907 |
| PKG. of 1      | Full Box Only |