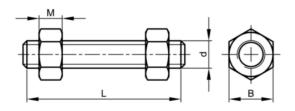

## **Technical Parameters**

L (mm)

400

Standards

| Diameter                  | 7/8 Inch                                                                                                                                                                                                                                       | ASME              | B16.5/B18.2.2 |
|---------------------------|------------------------------------------------------------------------------------------------------------------------------------------------------------------------------------------------------------------------------------------------|-------------------|---------------|
| Length                    | 400 mm                                                                                                                                                                                                                                         | BS                | ≈4882         |
| Class                     | Gr.B8 Cl.2 - Gr.8                                                                                                                                                                                                                              | ASTM              | A193/A194     |
| Material                  | Stainless steel                                                                                                                                                                                                                                |                   |               |
| Material technical        | ASTM A193 - ASTM<br>A194                                                                                                                                                                                                                       |                   |               |
| Thread direction          | Right                                                                                                                                                                                                                                          |                   |               |
| Thread                    | Unified National<br>Coarse                                                                                                                                                                                                                     |                   |               |
| Threads per inch          | 9                                                                                                                                                                                                                                              |                   |               |
| Info                      | Tolerances of the<br>total length of the<br>studbolts according<br>to ASME B16.5<br>Table C-3L is the<br>nominal length of the<br>studbolt, measured<br>from the first to the<br>last full thread and<br>thus excluding the<br>chamfered ends. |                   |               |
| Technical Specification T |                                                                                                                                                                                                                                                | Technical Drawing | g             |
| В                         | 1.4375                                                                                                                                                                                                                                         |                   |               |
|                           |                                                                                                                                                                                                                                                |                   |               |