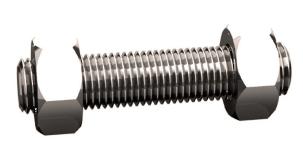

## Studbolt with 2 heavy hexagon nuts ASME B16.5/ B18.2.2 Stainless steel ASTM A193 - ASTM A194 Gr.B8 Cl.2 - Gr.8 7/8X390 (15.3/8)

| Article number | 22529.222.390 |
|----------------|---------------|
| Brand          | -             |
| UBB            | 500578438854  |
| UNSPSC         | 31161619      |
| EAN            | 8715494363884 |
| PKG. of 1      | Full Box Only |

≈4882

A193/A194

B16.5/B18.2.2