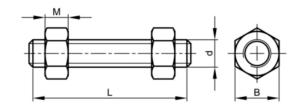

#### **Technical Drawing**

| В      | 1.4375 |
|--------|--------|
| L (mm) | 390    |

## Standards

| Diameter           | 7/8 Inch                                                                                                                                                                                                         | BS   |
|--------------------|------------------------------------------------------------------------------------------------------------------------------------------------------------------------------------------------------------------|------|
| Length             | 390 mm                                                                                                                                                                                                           | ASTM |
| Class              | Gr.B8 Cl.2 - Gr.8                                                                                                                                                                                                | ASME |
| Material           | Stainless steel                                                                                                                                                                                                  |      |
| Material technical | ASTM A193 - ASTM<br>A194                                                                                                                                                                                         |      |
| Thread direction   | Right                                                                                                                                                                                                            |      |
| Thread             | Unified National<br>Coarse                                                                                                                                                                                       |      |
| Threads per inch   | 9                                                                                                                                                                                                                |      |
| Info               | Tolerances of the total length of the studbolts according to ASME B16.5 Table C-3L is the nominal length of the studbolt, measured from the first to the last full thread and thus excluding the chamfered ends. |      |