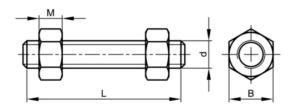

## Standards

| Diameter                | 2.1/2 Inch                                                                                                                                                                                                                                     | ASTM              | A193/A194     |
|-------------------------|------------------------------------------------------------------------------------------------------------------------------------------------------------------------------------------------------------------------------------------------|-------------------|---------------|
| Length                  | 780 mm                                                                                                                                                                                                                                         | ASME              | B16.5/B18.2.2 |
| Class                   | Gr.L7 - Gr.7                                                                                                                                                                                                                                   | BS                | ≈4882         |
| Material                | Steel                                                                                                                                                                                                                                          |                   |               |
| Material technical      | ASTM A320 - ASTM<br>A194                                                                                                                                                                                                                       |                   |               |
| Thread direction        | Right                                                                                                                                                                                                                                          |                   |               |
| Surface treatment       | Plain                                                                                                                                                                                                                                          |                   |               |
| Thread                  | 8 Unified National                                                                                                                                                                                                                             |                   |               |
| Threads per inch        | 8                                                                                                                                                                                                                                              |                   |               |
| Info                    | Tolerances of the<br>total length of the<br>studbolts according<br>to ASME B16.5<br>Table C-3L is the<br>nominal length of the<br>studbolt, measured<br>from the first to the<br>last full thread and<br>thus excluding the<br>chamfered ends. |                   |               |
| Technical Specification |                                                                                                                                                                                                                                                | Technical Drawing |               |
| D                       | 0.0405                                                                                                                                                                                                                                         |                   |               |

| В      | 3.3125 |
|--------|--------|
| L (mm) | 780    |