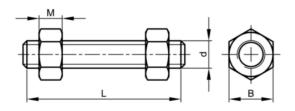

## **Technical Parameters**

Standards

| Diameter                | 1.3/4 Inch                                                                                                                                                                                                                                     | ASTM                    | A193/A194     |
|-------------------------|------------------------------------------------------------------------------------------------------------------------------------------------------------------------------------------------------------------------------------------------|-------------------------|---------------|
| Length                  | 425 mm                                                                                                                                                                                                                                         | ASME                    | B16.5/B18.2.2 |
| Class                   | Gr.B7M - Gr.2HM                                                                                                                                                                                                                                | BS                      | ≈4882         |
| Material                | Steel                                                                                                                                                                                                                                          |                         |               |
| Material technical      | ASTM A193 - ASTM<br>A194                                                                                                                                                                                                                       |                         |               |
| Thread direction        | Right                                                                                                                                                                                                                                          |                         |               |
| Surface treatment       | Plain                                                                                                                                                                                                                                          |                         |               |
| Thread                  | 8 Unified National                                                                                                                                                                                                                             |                         |               |
| Threads per inch        | 8                                                                                                                                                                                                                                              |                         |               |
| Info                    | Tolerances of the<br>total length of the<br>studbolts according<br>to ASME B16.5<br>Table C-3L is the<br>nominal length of the<br>studbolt, measured<br>from the first to the<br>last full thread and<br>thus excluding the<br>chamfered ends. |                         |               |
| Technical Specification |                                                                                                                                                                                                                                                | <b>Technical Drawin</b> | g             |
| В                       | 2.75                                                                                                                                                                                                                                           |                         |               |

| D      | 2.15 |
|--------|------|
| L (mm) | 425  |