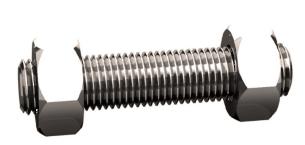

### Studbolt with 2 heavy hexagon nuts ASME B16.5/ B18.2.2 Steel ASTM A193 -ASTM A194 Plain Gr.B7M -Gr.2HM 1.1/2X350 (13.3/4)

| Article number | 22086.381.349 |
|----------------|---------------|
| Brand          | -             |
| UBB            | 500578822891  |
| UNSPSC         | 31161619      |
| EAN            | 8715494389815 |
| PKG, of 1      | Full Box Only |