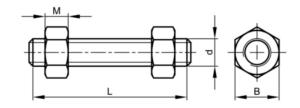

### **Technical Drawing**

| В      | 2.375 |
|--------|-------|
| L (mm) | 350   |

thus excluding the chamfered ends.