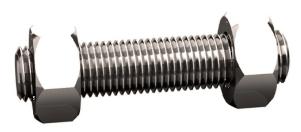

## Studbolt with 2 heavy hexagon nuts ASME B16.5/ B18.2.2 Steel ASTM A193 -ASTM A194 Plain Gr.B7M -Gr.2HM 1.1/2X345 (13.1/2)

| Article number | 22086.381.342 |  |
|----------------|---------------|--|
| Brand          | -             |  |
| UBB            | 500578822719  |  |
| UNSPSC         | 31161619      |  |
| EAN            | 8715494389808 |  |
| PKG. of 1      | Full Box Only |  |

## **Technical Parameters**

**Standards** 

| Diameter                | 1.1/2 Inch                                                                                                                                                                                                                                     | ASTM              | A193/A194     |
|-------------------------|------------------------------------------------------------------------------------------------------------------------------------------------------------------------------------------------------------------------------------------------|-------------------|---------------|
| Length                  | 345 mm                                                                                                                                                                                                                                         | ASME              | B16.5/B18.2.2 |
| Class                   | Gr.B7M - Gr.2HM                                                                                                                                                                                                                                | BS                | ≈4882         |
| Material                | Steel                                                                                                                                                                                                                                          |                   |               |
| Material technical      | ASTM A193 - ASTM<br>A194                                                                                                                                                                                                                       |                   |               |
| Thread direction        | Right                                                                                                                                                                                                                                          |                   |               |
| Surface treatment       | Plain                                                                                                                                                                                                                                          |                   |               |
| Thread                  | 8 Unified National                                                                                                                                                                                                                             |                   |               |
| Threads per inch        | 8                                                                                                                                                                                                                                              |                   |               |
| Info                    | Tolerances of the<br>total length of the<br>studbolts according<br>to ASME B16.5<br>Table C-3L is the<br>nominal length of the<br>studbolt, measured<br>from the first to the<br>last full thread and<br>thus excluding the<br>chamfered ends. |                   |               |
| Technical Specification |                                                                                                                                                                                                                                                | Technical Drawing | g             |
| В                       | 2.375                                                                                                                                                                                                                                          |                   |               |
|                         |                                                                                                                                                                                                                                                |                   |               |