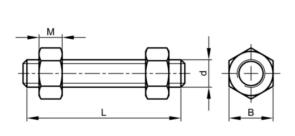

## **Technical Parameters**

**Standards** 

| Diameter                | 1.1/2 Inch                                                                                                                                                                                                                                     | ASTM              | A193/A194     |
|-------------------------|------------------------------------------------------------------------------------------------------------------------------------------------------------------------------------------------------------------------------------------------|-------------------|---------------|
| Length                  | 345 mm                                                                                                                                                                                                                                         | ASME              | B16.5/B18.2.2 |
| Class                   | Gr.B7M - Gr.2HM                                                                                                                                                                                                                                | BS                | ≈4882         |
| Material                | Steel                                                                                                                                                                                                                                          |                   |               |
| Material technical      | ASTM A193 - ASTM<br>A194                                                                                                                                                                                                                       |                   |               |
| Thread direction        | Right                                                                                                                                                                                                                                          |                   |               |
| Surface treatment       | Plain                                                                                                                                                                                                                                          |                   |               |
| Thread                  | 8 Unified National                                                                                                                                                                                                                             |                   |               |
| Threads per inch        | 8                                                                                                                                                                                                                                              |                   |               |
| Info                    | Tolerances of the<br>total length of the<br>studbolts according<br>to ASME B16.5<br>Table C-3L is the<br>nominal length of the<br>studbolt, measured<br>from the first to the<br>last full thread and<br>thus excluding the<br>chamfered ends. |                   |               |
| Technical Specification |                                                                                                                                                                                                                                                | Technical Drawing | g             |
| В                       | 2.375                                                                                                                                                                                                                                          |                   |               |
|                         |                                                                                                                                                                                                                                                |                   |               |

L (mm)

345