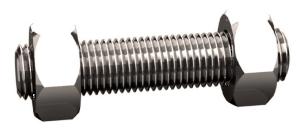

## Studbolt with 2 heavy hexagon nuts ASME B16.5/ B18.2.2 Steel ASTM A193 - ASTM A194 Plain Gr.B7 -Gr.2H 1 Inch X320 (12.5/8)

| Article number | 22080.254.320 |
|----------------|---------------|
| Brand          | -             |
| UBB            | 500578029497  |
| UNSPSC         | 31161619      |
| EAN            | 8715494343954 |
| PKG. of 1      | Full Box Only |