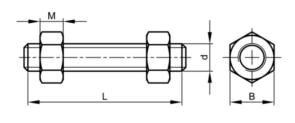

### **Technical Specification**

#### **Technical Drawing**

1.625

| L (mm) | 320 |
|--------|-----|
| М      | 25  |
|        | -   |