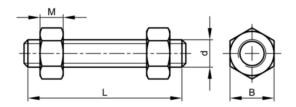

|      |               |
| Threads per inch   | 9                                                                                                                                                                                                                |      |               |
| Info               | Tolerances of the total length of the studbolts according to ASME B16.5 Table C-3L is the nominal length of the studbolt, measured from the first to the last full thread and thus excluding the chamfered ends. |      |               |

## **Technical Specification**

### **Technical Drawing**

L (mm) 425 M 21.8