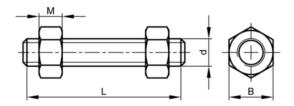

| Unified National<br>Coarse                                                                                                                                                                                       |      |
| Threads per inch   | 10                                                                                                                                                                                                               |      |
| Info               | Tolerances of the total length of the studbolts according to ASME B16.5 Table C-3L is the nominal length of the studbolt, measured from the first to the last full thread and thus excluding the chamfered ends. |      |

### **Technical Specification**

### **Technical Drawing**

B 1.25

L (mm) 440 M 18.7