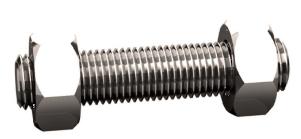

## Studbolt with 2 heavy hexagon nuts ASME B16.5/ B18.2.2 Steel ASTM A193 - ASTM A194 Plain Gr.B7 -Gr.2H 3/4X280 (11)

| Article number | 22080.191.279 |
|----------------|---------------|
| Brand          | -             |
| UBB            | 950353643550  |
| UNSPSC         | 31161619      |
| EAN            | 8715492617699 |
| PKG. of 1      | Full Box Only |