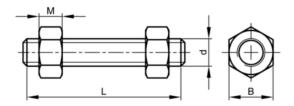

|      |
| Thread             | Unified National<br>Coarse                                                                                                                                                                       |      |
| Threads per inch   | 10                                                                                                                                                                                               |      |
| Info               | Tolerances of the total length of the studbolts according to ASME B16.5 Table C-3L is the nominal length of the studbolt, measured from the first to the last full thread and thus excluding the |      |

chamfered ends.

## **Technical Specification**

## **Technical Drawing**

B 1.25

L (mm) 280 M 18.7