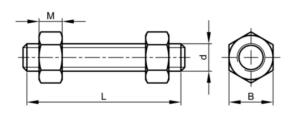

#### **Technical Drawing**

| L (mm) | 160  |
|--------|------|
| M      | 15.5 |