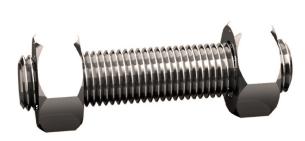

## Studbolt with 2 heavy hexagon nuts ASME B16.5/ B18.2.2 Steel ASTM A193 - ASTM A194 Plain Gr.B7 -Gr.2H 5/8X160 (6.1/4)

| Article number | 22080.158.158 |
|----------------|---------------|
| Brand          | -             |
| UBB            | 950353063809  |
| UNSPSC         | 31161619      |
| EAN            | 8715492617255 |
| PKG. of 1      | Full Box Only |